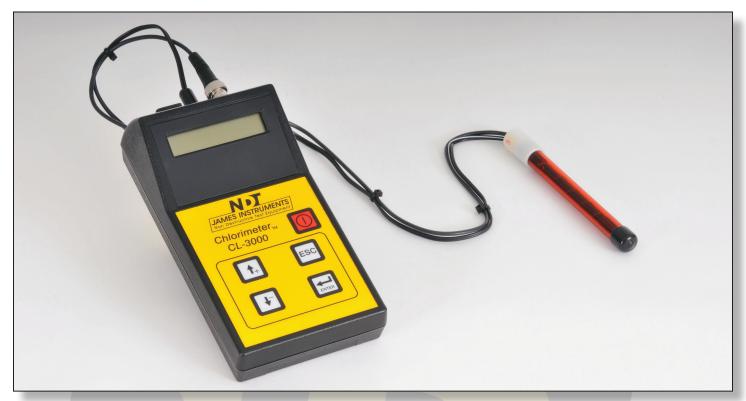

# **Chlorimeter™**

Test Well. Build Well.

Field Kit for the determination of chloride ion content in concrete, fresh cement, masonry, most other construction materials, and water.

Chlorimeter Field Test System

### **Product Information**

The **Chlorimeter™** produces results on-site, within minutes that are accurate and comparable to expensive laboratory tests. It measures the electrochemical reaction of a weighted sample placed in an extraction liquid. It automatically shows a temperature compensated reading of percent of chlorides on its digital display. A wide range - from 0.002 to 2% chloride by weight - is covered