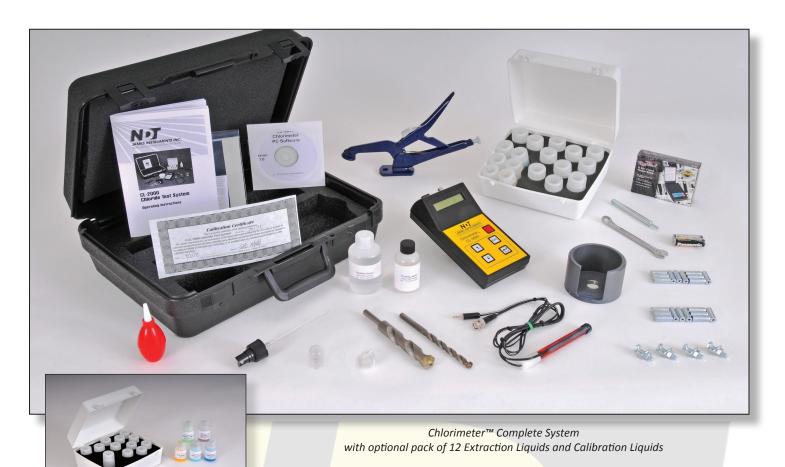

## **Sales Numbers**

**C-CL-3000** Chlorimeter™ Chloride Field Test System

#### **Consummables:**

C-CL-2012 Pack of 12 jars extraction liquid and calibration liquid

C-CL-2096 Pack of 100 jars extraction liquid and 20 jars of calibration liquid